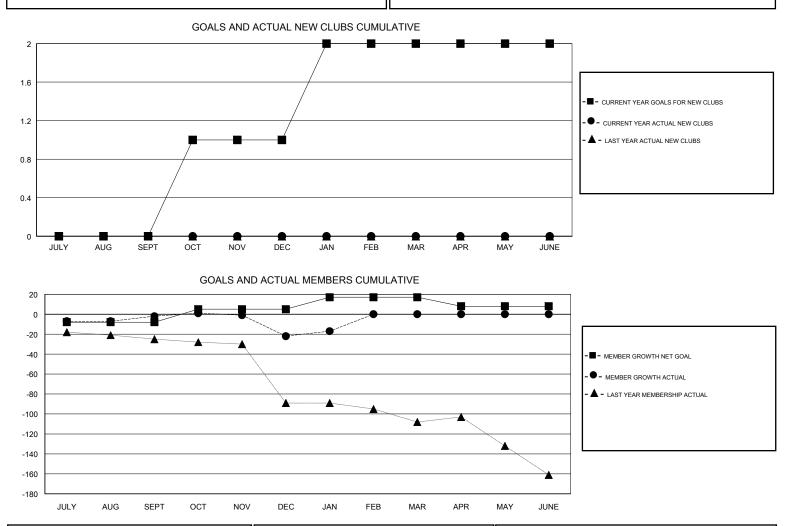

## GMT: STEVE ANTON

| GMT: STEVE ANTON L |               |             |               | ATION MICHIGAN        | GMT CA                    |                         |                                                    |  |  |
|--------------------|---------------|-------------|---------------|-----------------------|---------------------------|-------------------------|----------------------------------------------------|--|--|
|                    | Club          | s           |               | Members               |                           |                         |                                                    |  |  |
|                    | RESULTS FOR   | R 2018-2019 |               | RESULTS FOR 2018-2019 |                           |                         |                                                    |  |  |
| QUARTER            | NEW CLUB GOAL | NEW CLUBS   | DROPPED CLUBS | QUARTER               | MEMBER GROWTH NET<br>GOAL | MEMBER GROWTH<br>ACTUAL | DROPPED<br>MEMBERS ACTUAL<br>(including transfers) |  |  |
| JULY/AUG/SEPT      | 0             | 0           | 1             | JULY/AUG/SEPT         | -8                        | 28                      | 24                                                 |  |  |
| OCT/NOV/DEC        | 1             | 0           | 0             | OCT/NOV/DEC           | 13                        | 25                      | 40                                                 |  |  |
| JAN/FEB/MAR        | 1             | 0           | 0             | JAN/FEB/MAR           | 12                        | 12                      | 7                                                  |  |  |
| APR/MAY/JUNE       | 0             | 0           | 0             | APR/MAY/JUNE          | -9                        | 0                       | 0                                                  |  |  |